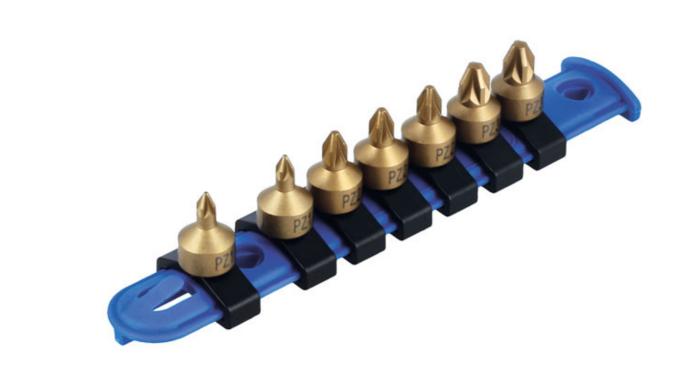

## Low Profile Pozi Drive Socket Bit Set 1/4"D 7pc

A 7 piece 1/4"D bit set comprising of low profile Pozi drive bits ideal for use in confined areas and hard to get to fixings. The bits are manufactured from S2 steel with a titanium finish and are supplied on plastic storage rail.

## Additional Information

- 7x 1/4"D low profile screwdriver bits.
- Sizes: 2x Pz1, 3x Pz2, 2x Pz3.
- · Length: 19mm.
- Bits manufactured from impact grade S2 steel with titanium finish.
- Supplied on a plastic socket rail for storage.